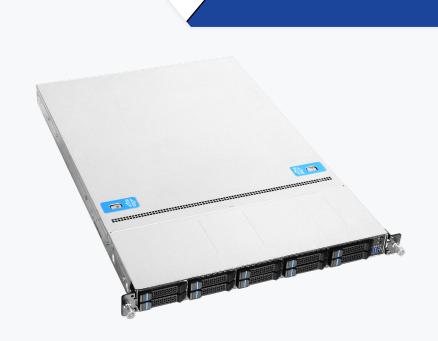

# 1U Storage Server

The F9410 is an Intel® 4th/5th gen single socket server designed for storage solutions. It supports SATA/ SAS or NVMe removable drive storage and is typically used for RAID-based storage. The server includes 2x 10GbE and 2x 1GbE network connections on the motherboard and offers redundant power supply options.

## Highlights

High Storage Flexibility

Compact Design

RAID Support

Reliable Network
Connectivity

#### Storage:

SATA/SAS or NVMe removable drives