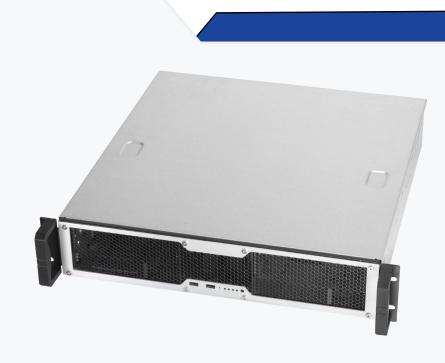

A9220

# 2U Short Depth Image Generator

The A9220 is an Intel® 12th/13th/14th gen image generator designed for high-performance applications. With an 18" short depth, it supports NVIDIA® GeForce® (40xx series) and ProVis series GPU cards. The system includes 2x 10GbE and 2x 1GbE on the motherboard, USB 3, and a low-profile PCIe x4 for additional I/O. This product is ideal for advanced image generation in training and simulation environments.

## Highlights

High Performance

Compact Design

Versatile I/O options

Ideal for High-fidelity image generation